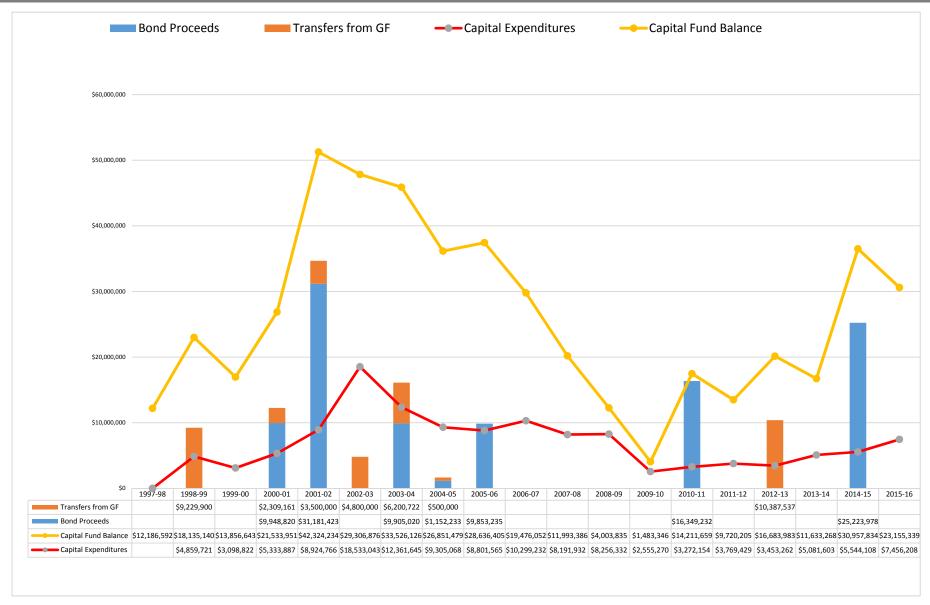

cal                                                                   | \$ | 230,000 |    |                                      |    |           |    |             |
|      | EC - A.N. Lynch Co.                                                                    | \$ | 91,200  |    |                                      |    |           |    |             |
|      | Infrastructure Total - Bid to Date                                                     |    |         | \$ | 4,611,645                            | \$ | 3,411,825 | \$ | (1,199,820) |
| 1491 | TE - Renovations & Upgrades, TEAO                                                      |    |         | \$ | 395,000                              | \$ | -         | \$ | (395,000)   |

## Capital Project Funding and Expenditures Draft





## Capital Sources & Uses (10 -Yr Plan)

|    |                                              | Α          | В          | С          | D          | E           | F            | G            | н            | 1               |
|----|----------------------------------------------|------------|------------|------------|------------|-------------|--------------|--------------|--------------|-----------------|
|    |                                              | 2015-2016  | 2016-2017  | 2017-2018  | 2018-2019  | 2019-2020   | 2020-2021    | 2021-2022    | 2022-2023    | Total Projected |
|    |                                              | Projected  | Projected  | Projected  | Projected  | Projected   | Projected    | Projected    | Projected    | Projects        |
|    | Sources